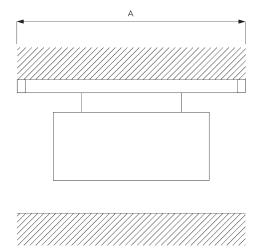

#### Fitting

- Installation by qualified fitter only.
- Number of brackets and fitting positions / fixing points vary depending on fitting surface, system weight, fabric make-up, screw / fixing type and obstacles.
- Qualified fitter must use appropriate screws / fixings for each situation.
- Profile lip if applicable to be installed to room side.