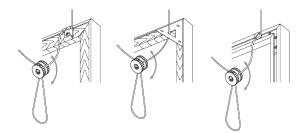

#### C. HANGING UP OF PICTURE

Set SG 3665

Click-in hooks SG 3606.

Parts:

- SG 3634 Height adjuster
- SG 3637 Cord ø 1.5 mm
- SG 3663 Hook

Pictrue height is adjusted by turning plastic screw.