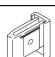

nd fabric thickness.
- Distance between gliders max. 80 mm / distance between rollers max. 100 mm.
- Recommended distance floor / fabric: 20 mm.
- In order to determine system height (B), the smallest room height must be taken into account.

#### Fitting

- Installation by qualified fitter only.
- Number of brackets and fitting positions / fixing points vary depending on fitting surface, system weight, fabric make-up, screw / fixing type and obstacles.
- Qualified fitter must use appropriate screws / fixings for each situation.
- Profile lip if applicable to be installed to room side.

#### **Child Safety**

- All relevant Silent Gliss systems correspond to child safety EN 13120.
- All parties involved must comply with EN 13120.



## PARTS

#### A. STANDARD PARTS



**SG 1080p** Profile



SG 3605 End cover



(]\_@

#### **SG 3606** Clip

**SG 3665** Picture hanging set

#### **B. OPTIONAL PARTS**



**SG 3604** Corner connctor



SG 3666



SG 3657

Connection bridge