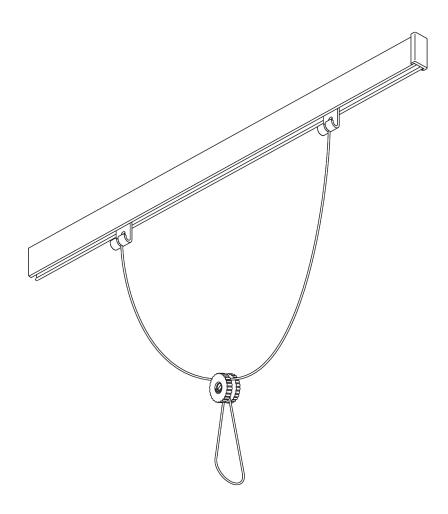

#### **B. WALL FITTING**

Bracket SG 3606

**SG 3606** Clip

#### C. HANGING UP OF PICTURE

Set SG 3665

Click-in hooks SG 3606.

Parts:

- SG 3634 Height adjuster
- SG 3637 Cord ø 1.5 mm
- SG 3663 Hook

Pictrue height is adjusted by turning plastic screw.