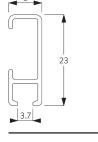

# SYSTEM SPECIFICATIONS

A. <u>SYSTEM</u> DIMENSIONS

10 kg (Total picture weight)

Profile and bending information

**SG 1080<sub>P</sub>** Profile

A: System width