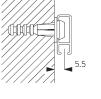

# SYSTEM SPECIFICATIONS

A. <u>SYSTEM</u> DIMENSIONS



10 kg (Total picture weight)



Profile and bending information



**SG 1080<sub>P</sub>** Profile

#### C. HOW TO MEASURE



#### D. SPECIFICATION TEXT

**Silent Gliss SG 3600 Picture Hanging System.** Comprises aluminium profile SG 1080 supplied made to measure in silver anodised or powder coated white / matt white / anodic grey / antique bronze / charcoal with hanging set SG 3665. Specially developed for the quick and precise hanging or moving of pictures. Maximum weight 10 kg per picture.Silent Gliss SG 3600 Picture Hanging System.

A: System width

### FITTING

#### A. <u>FITTING</u> INFORMATION

For detailed fitting information, visit the Silent Gliss website.

**Fixing Points** 



#### **B. WALL FITTING**

Bracket SG 3606





**SG 3606** Clip

#### C. HANGING UP OF PICTURE

Set SG 3665



Click-in hooks SG 3606.

Parts:

- SG 3634 Height adjuster
- SG 3637 Cord ø 1.5 mm
- SG 3663 Hook



Pictrue height is adjusted by turning plastic screw.



## **GENERAL NOTES**

#### Dimensions

- Measurements are in mm except where indicated.
- Max. kg relates to fabric incl. accessories.
- Stack size depends on curtain make-up and fabric thickness.
- Distance between gliders max. 80 mm / distance between rollers max. 100 mm.
- Recommended distance floor / fabric: 20 mm.
- In order to determine system height (B), the smallest room height must be taken into account.

#### Fitting

- Installation by qualified fitter only.
- Number of brackets and fitting positions / fixing points vary depending on fitting surface, system w